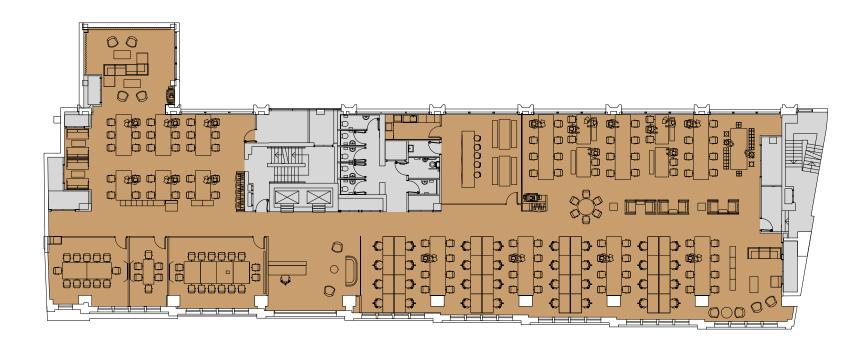

# THE STILLS

## Fourth Floor Open Plan - option 1 7,481 sq ft / 695 sq m

| Open plan desks         | 118 |
|-------------------------|-----|
| Reception               | 1   |
| Hot desks               | 20  |
| Project space           | 2   |
| Collaboration table     | 2   |
| 16 person meeting room  | 1   |
| 12 person meeting room  | 1   |
| 6 person meeting room   | 1   |
| Teapoint / breakout     | 1   |
| Total working positions | 139 |

- Office
- Reception
- Terrace
- Retail
- Core