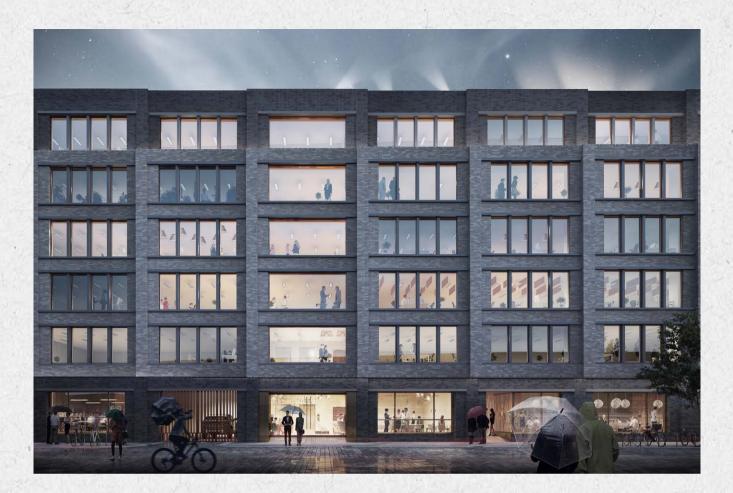

## THE STILLS - EC1 -

Front elevation looking south down Turnmill Street

04

The Building

Hawkins\Brown Architects have undertaken a comprehensive refurbishment, transforming the building with a new façade and around 38,000 sq ft of contemporary office space – providing the perfect working environment for modern businesses.