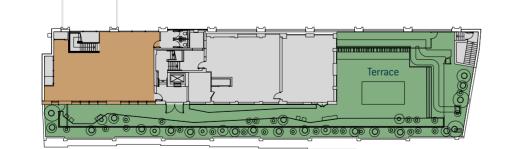

## **FLOOR PLANS**

#### **Ground Floor**

#### Mezzanine Floor

1,216 sq ft / 113 sq m

| • | Office    |
|---|-----------|
|   | Reception |
| • | Terrace   |
| • | Retail    |
|   | Core      |