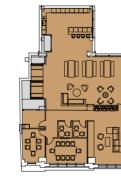

| 1   |
| Collaboration table                          | 2   |
| Project space                                | 2   |
| Hot desks                                    | 20  |
| Reception                                    | 1   |
| Open plan desks                              | 118 |



Fourth Floor Open Plan – Option 2 7,481 sq ft / 695 sq m

| Total working positions | 119 |
|-------------------------|-----|
| Informal meeting area   | 1   |
| Phone booth             | 2   |
| Teapoint / breakout     | 1   |
| 4 person meeting room   | 1   |
| 6 person meeting room   | 2   |
| 10 person meeting room  | 1   |
| 14 person meeting room  | 1   |
| Collaboration table     | 1   |
| Hot desks               | 30  |
| Reception               | 1   |
| Open plan desks         | 88  |













## **THE AREA**

Farringdon continues to attract occupiers from many sectors and continues to be the home of many of the key names in the creative industry – thanks in part to its diverse amenity offering.





1

|           | · ·        |  |
|-----------|------------|--|
| 1 0 0 0 1 | llecupiore |  |
| LULA      | Occupiers  |  |
|           |            |  |

#### **Bars & Restaurants**

| 01 | Adidas            | 01 | Attendant        |
|----|-------------------|----|------------------|
| 02 | Airbnb            | 02 | Bounce           |
| 03 | Deloitte Digital  | 03 | Coin Laundry     |
| 04 | Grey London       | 04 | Foxlow           |
| 05 | Linkedin          | 05 | Granger & Co     |
| 06 | Moonpig           | 06 | Hix Oyster & Cho |
| 07 | Publicis Groupe   | 07 | Ibéri