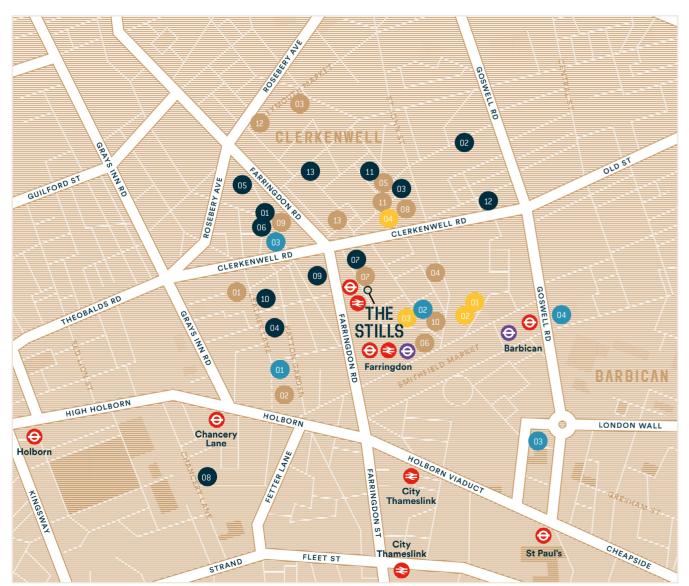

## **THE AREA**

Farringdon continues to attract occupiers from many sectors and continues to be the home of many of the key names in the creative industry – thanks in part to its diverse amenity offering.

#### **Bars & Restaurants**

| 01 | Adidas            | 01 | Attendant        |
|----|-------------------|----|------------------|
| 02 | Airbnb            | 02 | Bounce           |
| 03 | Deloitte Digital  | 03 | Coin Laundry     |
| 04 | Grey London       | 04 | Foxlow           |
| 05 | Linkedin          | 05 | Granger & Co     |
| 06 | Moonpig           | 06 | Hix Oyster & Cho |
| 07 | Publicis Groupe   | 07 | Ibérica          |
| 08 | Saatchi & Saatchi | 08 | Modern Pantry    |
| 09 | Steelcase         | 09 | Piano Works      |
| 10 | TM Lewin          | 10 | Polpo            |
| 11 | Unilever Plc      | 11 | Sushi Tetsu      |
| 12 | Vitra             | 12 | The Exmouth Arn  |
| 13 | Zaha Hadid        | 13 | The Green        |

#### Hotels

| 01 | Malmaison        |
|----|------------------|
| 02 | The Fox & Anchor |
| 03 | The Rookery      |
| 04 | The Zetter Hotel |
|    |                  |

#### Fitness

| Gymbox        |
|---------------|
| F45 Training  |
| PureGym       |
| Virgin Active |
|               |