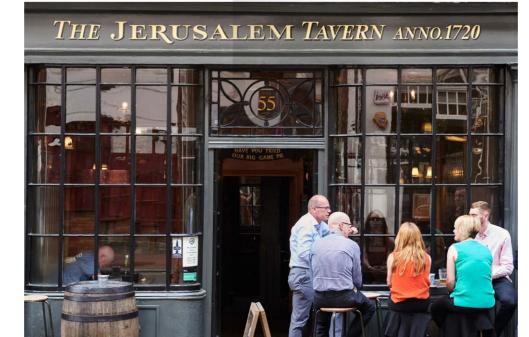

The Stills / 76 Turnmill Street

| 1 | Vinoteca             |
|---|----------------------|
| 2 | Exmouth Market       |
| 3 | Cubana               |
| 4 | Ibérica              |
| 5 | Bird of Smithfield   |
| 6 | The Jerusalem Tavern |
| 7 | The Rookery Hotel    |
|   |                      |