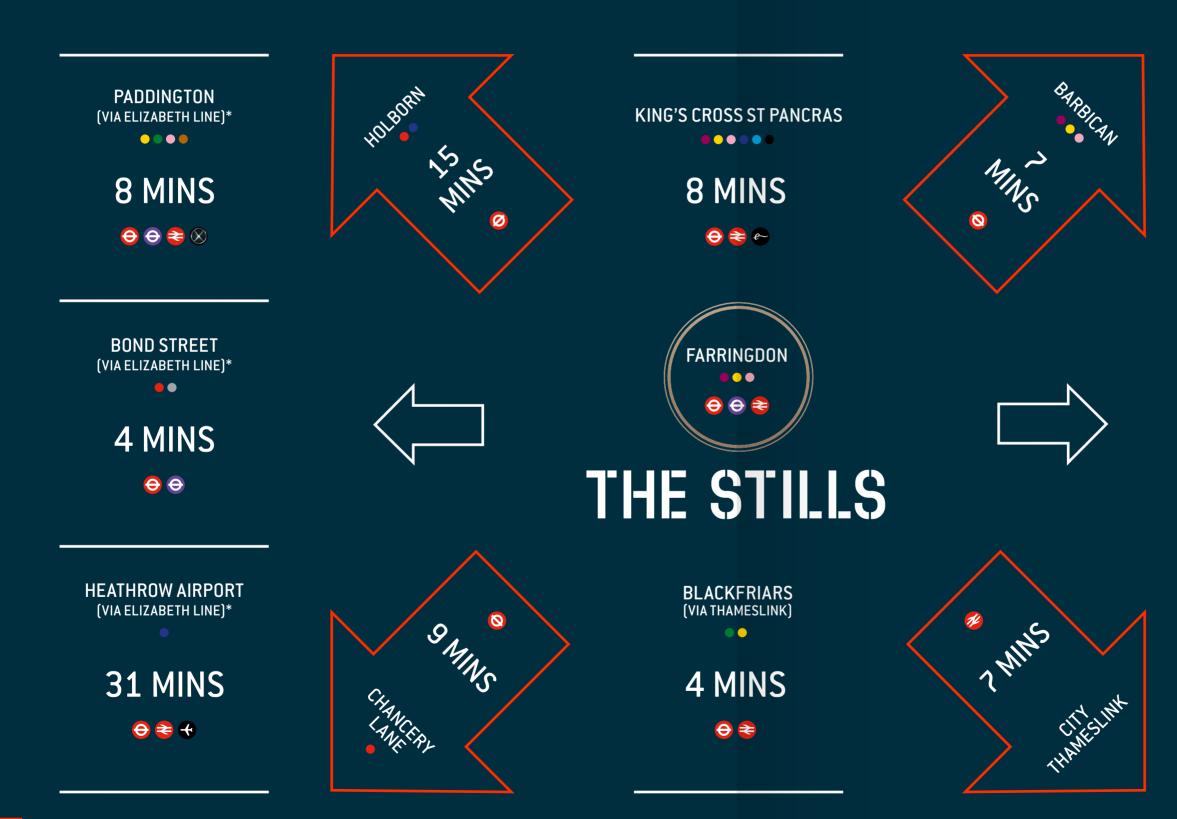

## CONNECTIVITY

Farringdon Station truly is on the doorstep – right across the road. It offers unrivalled travel connections across the city in all directions. The Elizabeth Line will also offer dramatically reduced travel times across the City from 2019.

Walk times from building

Journey times via Farringdon

\_\_\_\_

\*

Elizabeth Line from

Station (Source TfL)

autumn 2019

LIVERPOOL STREET (VIA ELIZABETH LINE)\*

LONDON BRIDGE (VIA THAMESLINK)

## **10 MINS**

⊖ ₹

### GATWICK AIRPORT (VIA THAMESLINK)

In a historic area for industry and trade, The Stills stands on the original site of the Booth's Gin Distillery. The area was renowned for gin production and was also home to many merchants and engineering and metal-working businesses.