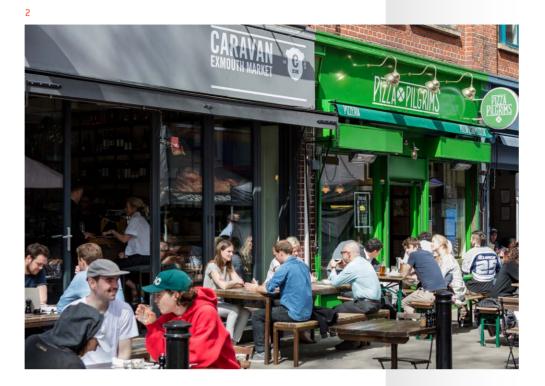

## **OUT & ABOUT**

Whether it's coffee first thing on the way to work or a swift after-work drink on the way home, Michelin starred chefs to street food favourites, Farringdon and the surrounding area has it covered.

The Stills / 76 Turnmill Street

| 1 | Vinoteca             |
|---|----------------------|
| 2 | Exmouth Market       |
| 3 | Cubana               |
| 4 | Ibérica              |
| 5 | Bird of Smithfield   |
| 6 | The Jerusalem Tavern |
| 7 | The Rookery Hotel    |
|   |                      |