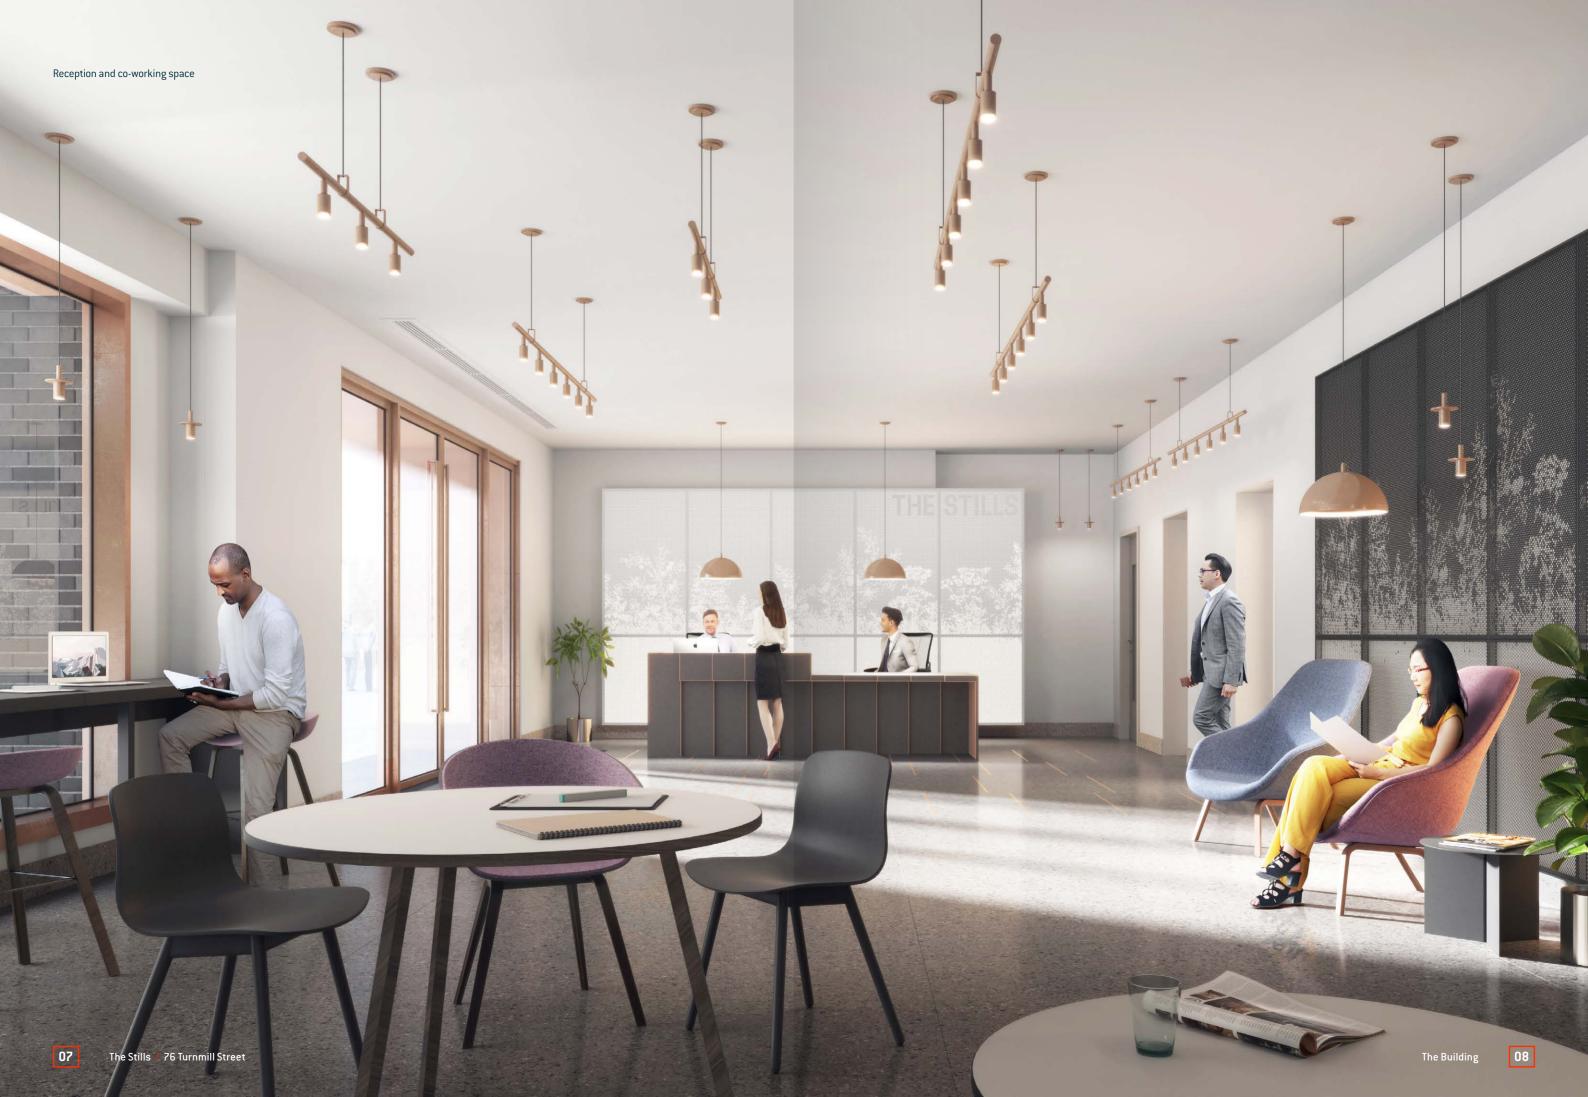

## **SPECIFICATION**

New reception with a co-working space incorporated Communal rooftop terrace

Ŷ

New underfloor air conditioning 1:10 sq m occupancy ratio

New soffit-mounted linear lighting

New raised access floor