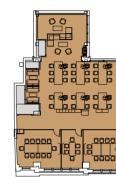

## **SPACE PLANS**

Fourth Floor Open Plan – Option 2 7,481 sq ft / 695 sq m

| Total working positions | 119 |
|-------------------------|-----|
| Informal meeting area   | 1   |
| Phone booth             | 2   |
| Teapoint / breakout     | 1   |
| 4 person meeting room   | 1   |
| 6 person meeting room   | 2   |
| 10 person meeting room  | 1   |
| 14 person meeting room  | 1   |
| Collaboration table     | 1   |
| Hot desks               | 30  |
| Reception               | 1   |
| Open plan desks         | 88  |