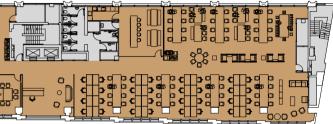

## **SPACE PLANS**

#### Fourth Floor

**Open Plan – option 1** 7,481 sq ft / 695 sq m

| 6 person meeting room<br>Teapoint / breakout | 1   |
|----------------------------------------------|-----|
| b person meeting room                        | -   |
| a                                            | 1   |
| 12 person meeting room                       |     |
| 16 person meeting room                       | 1   |
| Collaboration table                          | 2   |
| Project space                                | 2   |
| Hot desks                                    | 20  |
| Reception                                    | 1   |
| Open plan desks                              | 118 |