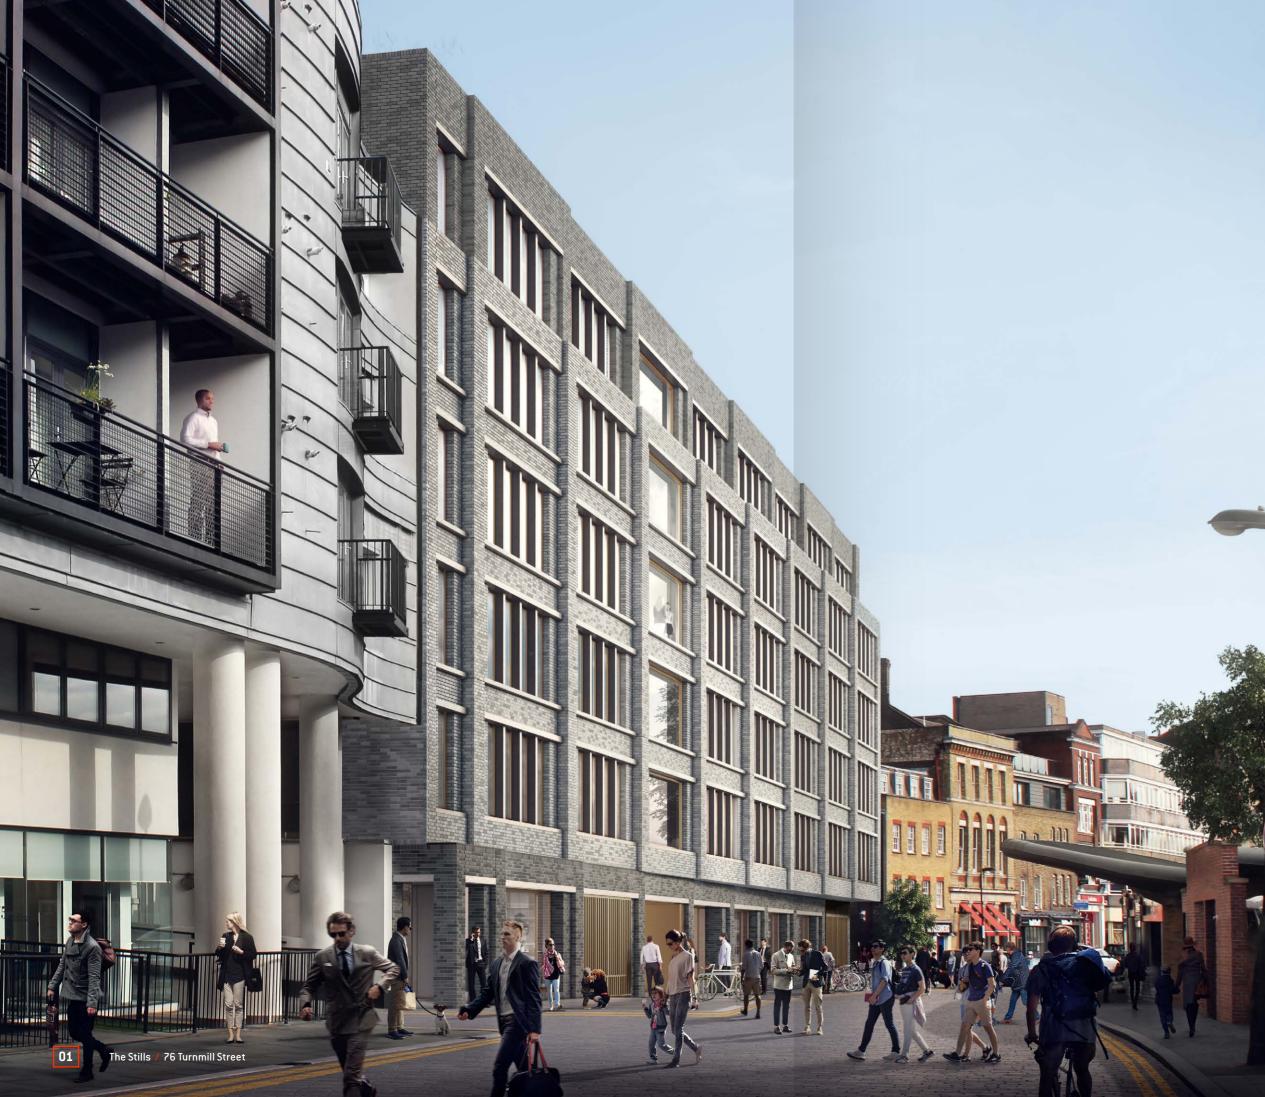

## THE STILLS - EC1 -

Front elevation looking south down Turnmill Street

04

The Building

Hawkins\Brown Architects have undertaken a comprehensive refurbishment, transforming the building with a new façade and around 38,000 sq ft of contemporary office space – providing the perfect working environment for modern businesses.