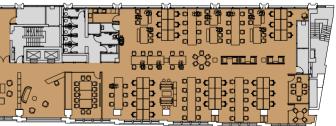

### Typical Floor (Fourth)

7,481 sq ft / 695 sq m

#### Fourth Floor

**Open Plan – option 1** 7,481 sq ft / 695 sq m

| 6 person meeting room<br>Teapoint / breakout | 1   |
|----------------------------------------------|-----|
| b person meeting room                        | -   |
| a                                            | 1   |
| 12 person meeting room                       |     |
| 16 person meeting room                       | 1   |
| Collaboration table                          | 2   |
| Project space                                | 2   |
| Hot desks                                    | 20  |
| Reception                                    | 1   |
| Open plan desks                              | 118 |

Fourth Floor Open Plan – Option 2 7,481 sq ft / 695 sq m

| Total working positions | 119 |
|-------------------------|-----|
| Informal meeting area   | 1   |
| Phone booth             | 2   |
| Teapoint / breakout     | 1   |
| 4 person meeting room   | 1   |
| 6 person meeting room   | 2   |
| 10 person meeting room  | 1   |
| 14 person meeting room  | 1   |
| Collaboration table     | 1   |
| Hot desks               | 30  |
| Reception               | 1   |
| Open plan desks         | 88  |