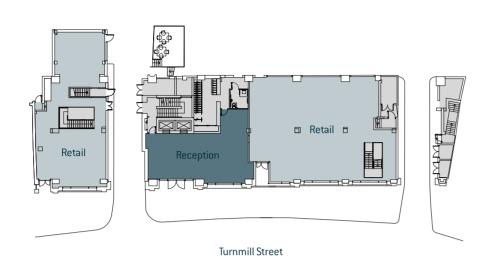

Fourth 7,481   Third 7,470 | 7,470    | 694   |
| Mezzanine 1,216   Fifth 6,749   Fourth 7,481               | 7,481    | 695   |
| Mezzanine 1,216<br>Fifth 6,749                             | 7,470    | 694   |
| Mezzanine 1,216                                            | 7,481    | 695   |
|                                                            | 6,749    | 627   |
| FLOOR SQ FT                                                | 1,216    | 113   |
|                                                            | SQ FT S  | SQ M  |



Co-working spaces and a rooftop communal terrace – provide an open and inspiring creative work environment.

Whilst light filled and flexible floor plates provide the perfect canvas for a wide variety of sectors.

## **FLOOR PLANS**

#### **Ground Floor**



### Typical Floor (Fourth)

7,481 sq ft / 695 sq m



#### Mezzanine Floor

1,216 sq ft / 113 sq m



| • | Office    |
|---|-----------|
|   | Reception |
| • | Terrace   |
| • | Retail    |
|   | Core      |

## **SPACE PLANS**

#### Fourth Floor

**Open Plan – option 1** 7,481 sq ft / 695 sq m

| 6 person meeting room<br>Teapoint / breakout | 1   |
|----------------------------------------------|-----|
| b person meeting room                        | -   |
| a                                            | 1   |
| 12 person meeting room                       |     |
| 16 person meeting room                       | 1   |
| Collaboration table                          | 2   |
| Project space                                | 2   |
| Hot desks                                    | 20  |
| Re