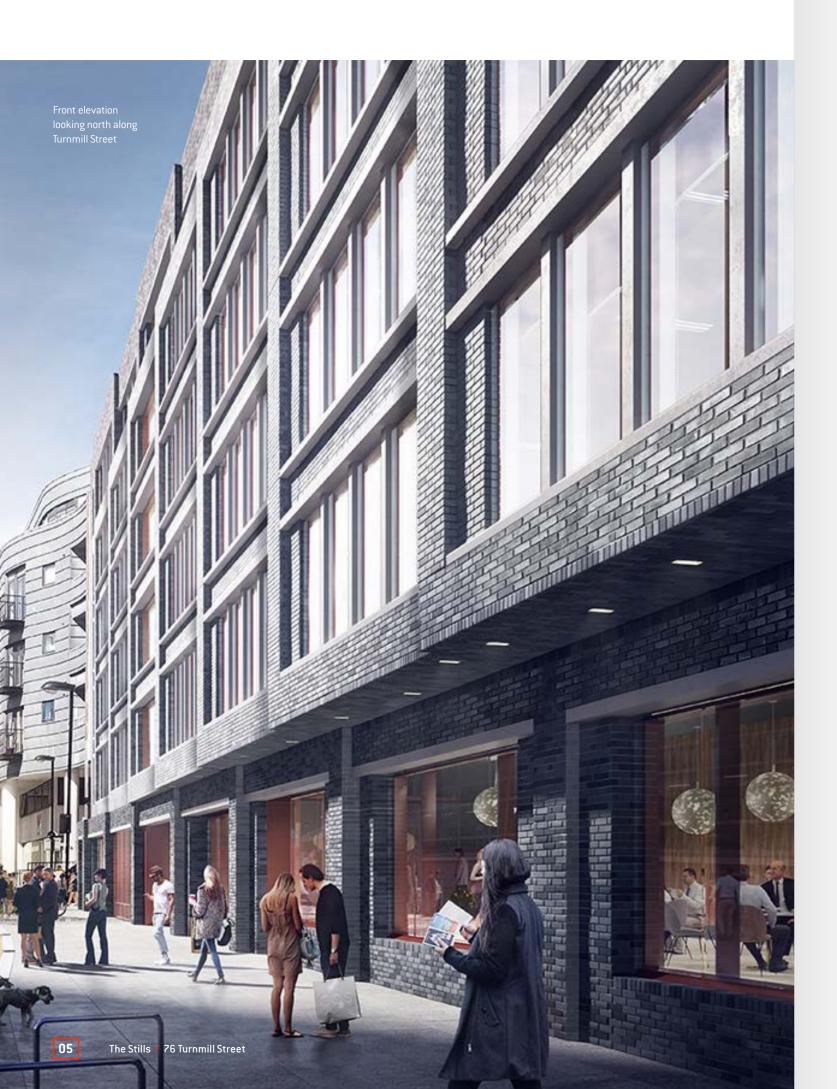

## THE STILLS - EC1 -

Front elevation looking south down Turnmill Street

04

The Building

Hawkins\Brown Architects have undertaken a comprehensive refurbishment, transforming the building with a new façade and around 38,000 sq ft of contemporary office space – providing the perfect working environment for modern businesses.